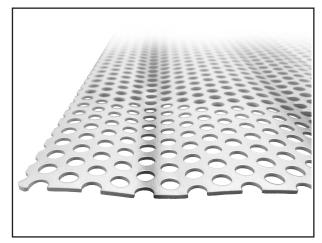

## Water Wave DMI Perforated

WaveTEC 3D products are innovative wall cladding solutions which offer a modern and contemporary aesthetic. Through ground breaking production techniques free form shapes and designs are formed using high quality metals.

Measurements and data are approximate. Confirm with a sample

| Material           | Stainless Steel, Steel, Aluminium, Bronze, Copper     |
|--------------------|-------------------------------------------------------|
| Thickness          | 0.8 mm, 2 mm, 1 mm                                    |
| Standard Width     | 1400 mm                                               |
| Maximum Width      | 2450 mm                                               |
| Depth              | 8 mm                                                  |
| Perforation Option | Yes                                                   |
| Weight (kg/m2*)    | 6.34, 5.5, 7.85                                       |
| Surface:           | <ul><li>Anodised</li><li>Mill Finished</li></ul>      |
| Maintenance:       | Cleaning with air jet or a damp cloth, not detergents |